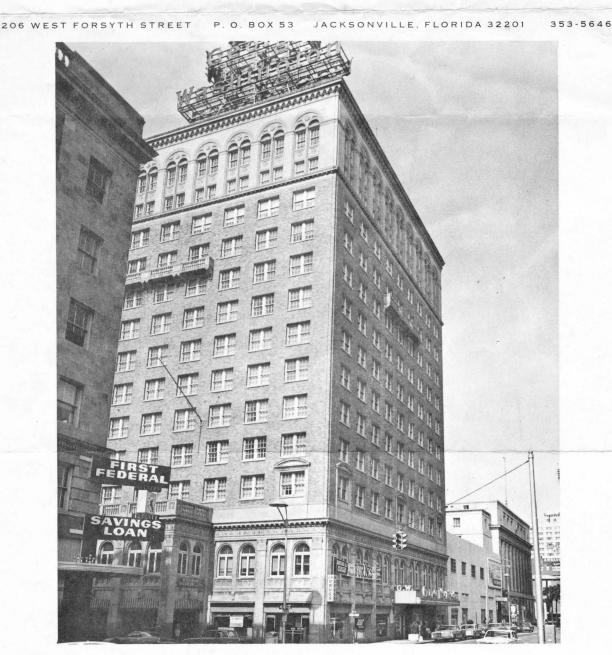

## HOTEL GEORGE WASHINGTON

Location: Corner Julia and Adams Streets in heart of downtown Jacksonville. Across street from Robert Meyer Hotel, and three and one-half blocks from Civic Auditorium and Theatre.

- Land: 33,560 square feet, with two corners.
- Building: Extremely well built by George A. Fuller Construction Co. 255 rooms. Four apartments. Two restaurants. Over 15,000 sq. ft. available for meeting room and banquets, including auditorium with 1200 person capacity. Potential ground floor commercial rentals approximately \$18,000 per year. Connecting garage holds in excess of 100 cars.
- Price: \$1,400,000.
- Terms: Approximately 20% downpayment is required. Temporary financing is available in amount of \$1,125,000 at 8%, due 12/31/72.