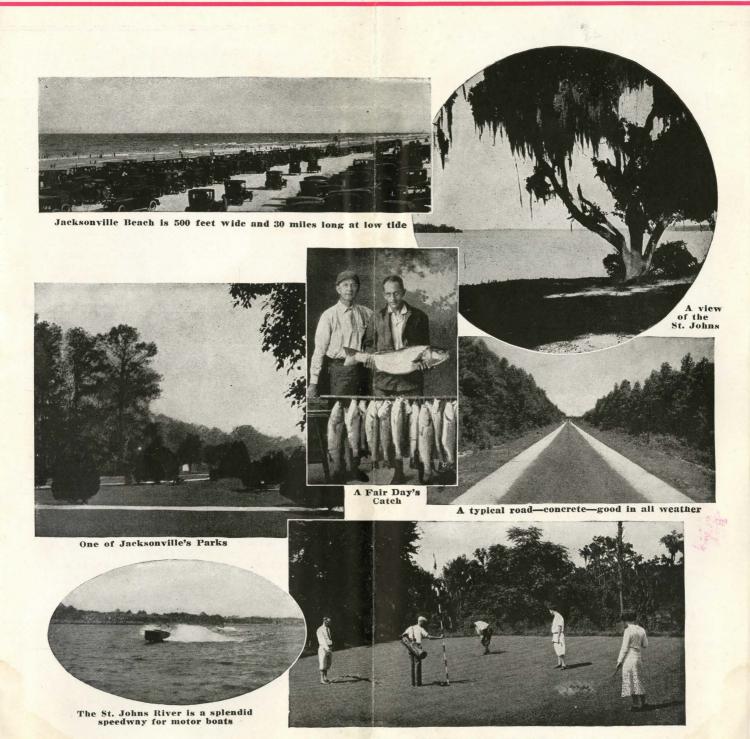

ACKSONVILLE offers the visitor to Florida many municipal attractions and bids for her share of the winter tourist business with high class hotels, splendid vaudeville and picture shows showing the very latest releases, men's and women's clothing stores, jewelry stores, sporting goods stores, department stores and all the other great lines with establishments rivalling those of the great cities; golf on five good courses of championship calibre, well kept with grass greens, one municipal and four private courses, which are available to the public under certain conditions; municipal and private tennis courts; river, lake and deep sea fishing; a beach resort only seventeen miles away on one of the finest concrete double boulevards in the South, electrically lighted for its entire length; yachting facilities on the St. Johns, which is from a half mile to five miles wide.

Florida's automobile roads extend from one end of the state to the other—first-class hard surfaced roads that do not depend on the weather for their good condition.

Florida has recognized the demand among the tourists for sports. Most men play golf and because the golf courses of the North are not playable during the winter months our winter visitors number a large percentage of golfers who want to keep up their game during the cold months. So Florida municipalities have built golf courses until there are so many that an aspiring golfer can play such a wide variety of holes that every thrill known to the niblic wielder is his for the asking.

Florida and "Good Fishing" are synonymous terms. There are places where the kids can pull in the little perch and bream to their hearts' content and others where the best fishermen find a serious challenge to all their skill with the wily Tarpon or the game Sailfish.