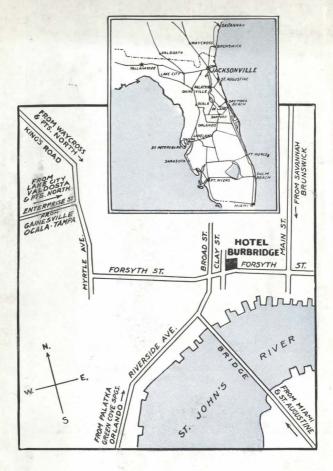

# The Hotel Burbridge is Conveniently Located Downtown

HE Burbridge is on the corner of Forsyth and Clay Streets. Forsyth Street is the main retail artery of the city and the hotel is within a few blocks of seven theatres and equally convenient to good stores, the postoffice, parks and garages.