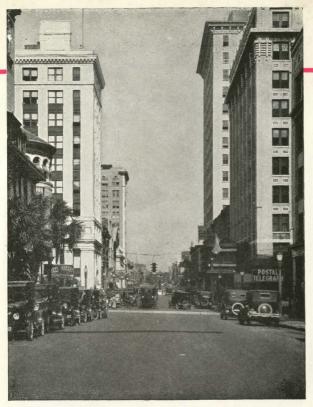

Looking East on Forsyth Street Jacksonville's Financial District

# The Hotel Burbridge is Conveniently Located Downtown

HE Burbridge is on the corner of Forsyth and Clay Streets. Forsyth Street is the main retail artery of the city and the hotel is within a few blocks of seven theatres and equally convenient to good stores, the postoffice, parks and garages.