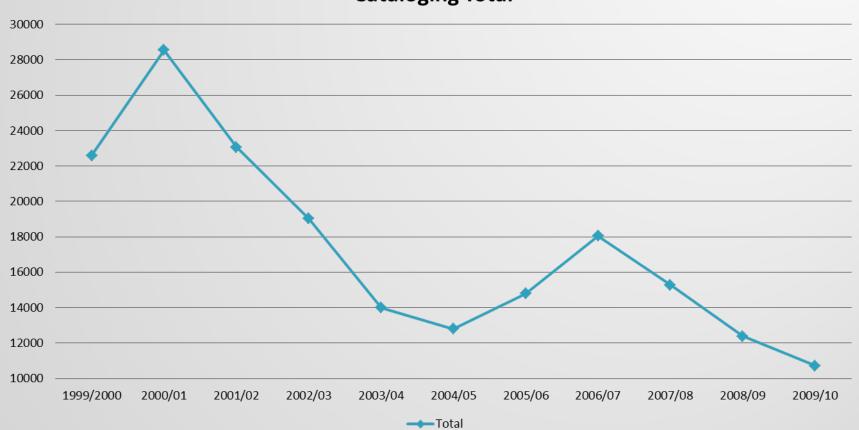

| X              | X                              | X                | X                           | X                       | X                    | X                                 | X                        | X               |                                 |                               |                         |                           |                        |

Click to add footer

# **Task Analysis Discoveries**

- There were 46 workflows involving up to 57 competencies.
- Workflows with the most total competencies also required the most unique skills.
- The total number of competencies did not indicate the difficulty of the workflow.
- Workflow groupings could occur many ways and often crossed unique skills.

# **Cataloging Statistical Trends**

#### **Cataloging Total**



# **Acquisitions Statistical Trends**

#### **Non-Continuing Resources Trends**



## **Acquisitions Statistical Trends**

#### **Continuing Resources Trends**



### **GETTING STARTED**

- Prepare staff psyches for project
- Gather data for decision-making
- Create textual/visual communication aids
- Market ideas to staff and administrators
- Request feedback
- Repeat, repeat, repeat

### **GETTING STARTED**

- Prepare staff psyches for project
- Gather data for decision-making
- Create textual/visual communication aids
- Market ideas to staff and administrators
- Request feedback
- Repeat, repeat, repeat

#### AND FINALLY . . .

- Make recommendations
- Obtain admin approval
- Set policy
- Communicate decisions internally/externally
- Document processes
- Train staff
- Implement change