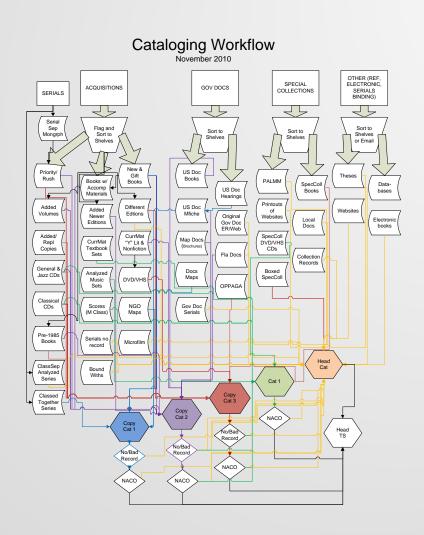

# **Getting Started: Create Textual and Visual Communication Aids**

- Workflow charts
- Timelines (use Excel)
- Tables
- Fit the data to the method
- Visuals tell the story faster, better

## **Workflow Chart**