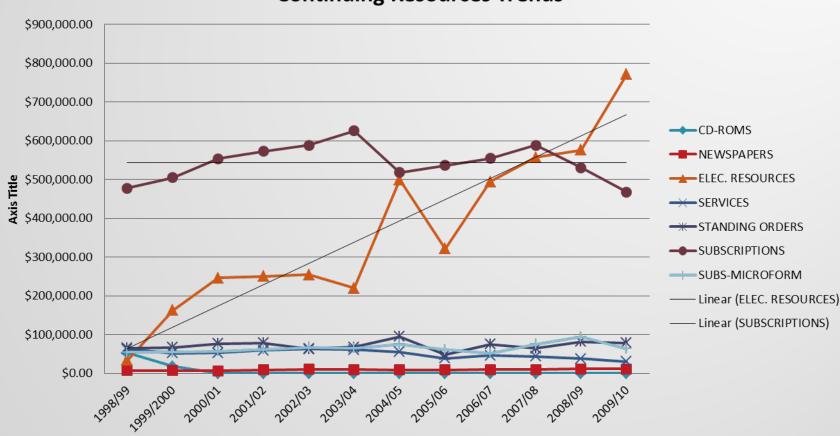

| X                        | X               |                                 |                               |                         |                           |                        |

Click to add footer

# **Task Analysis Discoveries**

- There were 46 workflows involving up to 57 competencies.
- Workflows with the most total competencies also required the most unique skills.
- The total number of competencies did not indicate the difficulty of the workflow.
- Workflow groupings could occur many ways and often crossed unique skills.

# **Cataloging Statistical Trends**

#### **Cataloging Total**



# **Acquisitions Statistical Trends**

#### **Non-Continuing Resources Trends**



## **Acquisitions Statistical Trends**

#### **Continuing Resources Trends**



### **GETTING STARTED**

- Prepare staff psyches for project
- Gather data for decision-making
- Create textual/visual communication aids
- Market ideas to staff and administrators
- Request feedback
- Repeat, repeat, repeat

### **GETTING STARTED**

- Prepare staff psyches for project
- Gather data for decision-making
- Create textual/visual communication aids
- Market ideas to staff and administrators
- Request feedback
- Repeat, repeat, repeat

#### AND FINALLY . . .

- Make recommendations
- Obtain admin approval
- Set policy
- Communicate decisions internally/externally
- Document processes
- Train staff
- Implement change



### Recommendations

- 1. Change department name to Discovery Enhancement
- 2. Reorganize positions into primary assignments
- 3. Rearrange workflow shelves
-