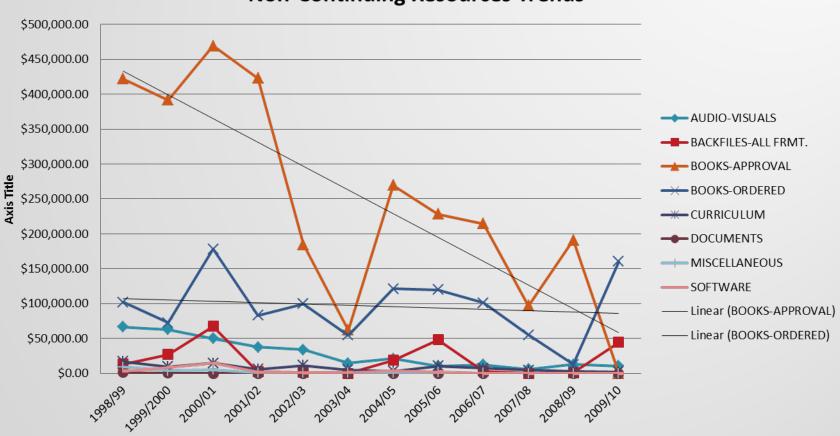

| X                       | X                    | X                                 | X                        | X               |                                 |                               |                         |                           |                        |

Click to add footer

# **Task Analysis Discoveries**

- There were 46 workflows involving up to 57 competencies.
- Workflows with the most total competencies also required the most unique skills.
- The total number of competencies did not indicate the difficulty of the workflow.
- Workflow groupings could occur many ways and often crossed unique skills.

# **Cataloging Statistical Trends**

#### **Cataloging Total**



# **Acquisitions Statistical Trends**

#### **Non-Continuing Resources Trends**



## **Acquisitions Statistical Trends**

#### **Continuing Resources Trends**



### **GETTING STARTED**

- Prepare staff psyches for project
- Gather data for decision-making
- Create textual/visual communication aids
- Market ideas to staff and administrators
- Request feedback
- Repeat, repeat, repeat

### **GETTING STARTED**

- Prepare staff psyches for project
- Gather data for decision-making
- Create textual/visual communication aids
- Market ideas to staff and administrators
- Request feedback
- Repeat, repeat, repeat

#### AND FINALLY . . .

- Make recommendations
- Obtain admin approval
- Set policy
- Communicate decisions internally/externally
- Document processes
- Train staff
- Implement change



### Recommendations

- 1. Change department name to Discovery Enhancement
- 2.